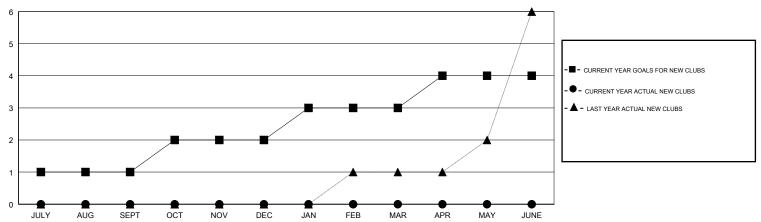

| 1             | 0         | 0             | JULY/AUG/SEPT         | 20                        | 93                      | 44                                           |
| OCT/NOV/DEC           | 1             | 0         | 0             | OCT/NOV/DEC           | 20                        | 1                       | 7                                            |
| JAN/FEB/MAR           | 1             | 0         | 0             | JAN/FEB/MAR           | 30                        | 0                       | 0                                            |
| APR/MAY/JUNE          | 1             | 0         | 0             | APR/MAY/JUNE          | 30                        | 0                       | 0                                            |

# GOALS AND ACTUAL NEW CLUBS CUMULATIVE



### GOALS AND ACTUAL MEMBERS CUMULATIVE



| DROPPED CLUBS: 0  DROPPED MEMBERS |    | 12 CLUBS OF 24 ADDED 1 OR MORE<br>NEW MEMBERS | GENDER DISTRIBUTION  MALE 331 (39.03%)  FEMALE 517 (60.97%)  Women Percentage Fiscal Year Goal: 50% |     |
|-----------------------------------|----|-----------------------------------------------|-----------------------------------------------------------------------------------------------------|-----|
| DECEASED                          | 0  | CLICK HERE FOR CUMULATIVE                     | TOTAL FAMILY UNIT MEMBERS                                                                           | 200 |
| CLUB CANCELLED                    | 0  | MEMBERSHIP DATA                               |