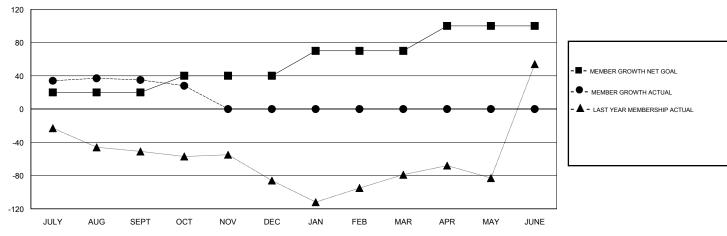

### GOALS AND ACTUAL MEMBERS CUMULATIVE

| DROPPED CLUBS: 0  DROPPED MEMBERS |    | 12 CLUBS OF 24 ADDED 1 OR MORE<br>NEW MEMBERS | GENDER DISTRIBUTION  MALE 331 (39.03%)  FEMALE 517 (60.97%)  Women Percentage Fiscal Year Goal: 50% |     |
|-----------------------------------|----|-----------------------------------------------|-----------------------------------------------------------------------------------------------------|-----|
| DECEASED                          | 0  | CLICK HERE FOR CUMULATIVE                     | TOTAL FAMILY UNIT MEMBERS                                                                           | 200 |
| CLUB CANCELLED                    | 0  | MEMBERSHIP DATA                               |                                                                                                     | 109 |
| OTHER                             | 51 |                                               | FAMILY MEMBERS PAYING HALF DUES                                                                     | 109 |
| TOTAL                             | 51 |                                               |                                                                                                     |     |